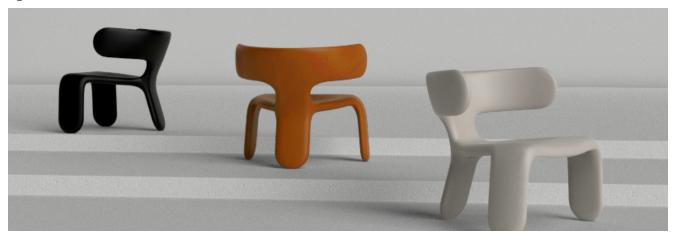

## >Heller (1123-A)

**Bluff** is a new indoor/outdoor chair from Heller designed by Hlynur Atlason. Bluff is a modern take on a typical outdoor lounge chair, but is stylish and versatile enough to compliment interiors, as well.

**Limbo,** designed by Hlynur Atlason, is a new indoor/ outdoor chair, which gets its name from the confusion of whether it should be used inside or outside. This modern lounge chair is durable enough to upgrade any outdoor living area, but sleek enough to fit perfectly into an indoor vignette.

Heller: Bluff

**Swell,** designed by Anna Dawson, is an all-you-need coat rack/meets key bowl/meets catch-all tray. It is an easy hanging storage solution that holds up to 75 pounds. https://hellerfurniture.com/