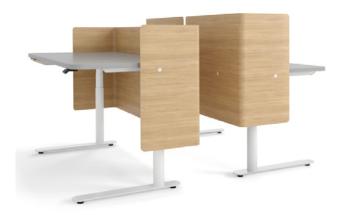

## >HAT Collective (11-122)

**Fiellø** is HAT Collective's latest height adjustable desk. Manufactured at HAT Collective's European headquarters in Denmark, and with Gensler as product design consultant, Fiellø combines Danish aesthetics, intuitive design and essential technology. <a href="https://www.hatcollective.com">www.hatcollective.com</a>

HAT Collective: Fiellø