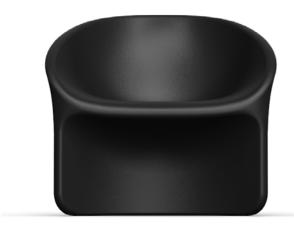

## >Heller (1123-A)

**Bluff** is a new indoor/outdoor chair from Heller designed by Hlynur Atlason. Bluff is a modern take on a typical outdoor lounge chair, but is stylish and versatile enough to compliment interiors, as well.