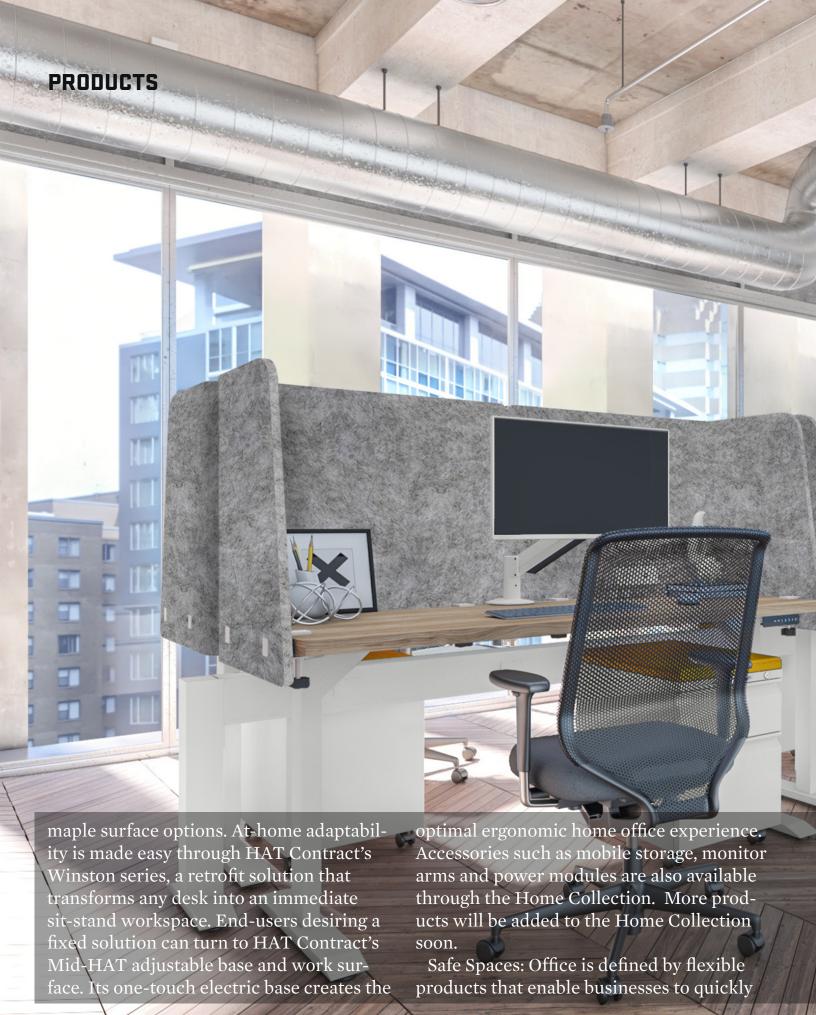

gray and charcoal finishes, the Mesa Wrap Divider can be easily clamped to an existing desk or work surface and extends 24" above the surface. Made of PET, both the Slide and Wrap dividers can be easily cleaned. The Mesa Acrylic Divider provides superior protection against contaminates while also offering worker visibility. Easy to clean and sanitize, end-users can select surface or beam-mount options along with multiple heights and widths to suit their needs.