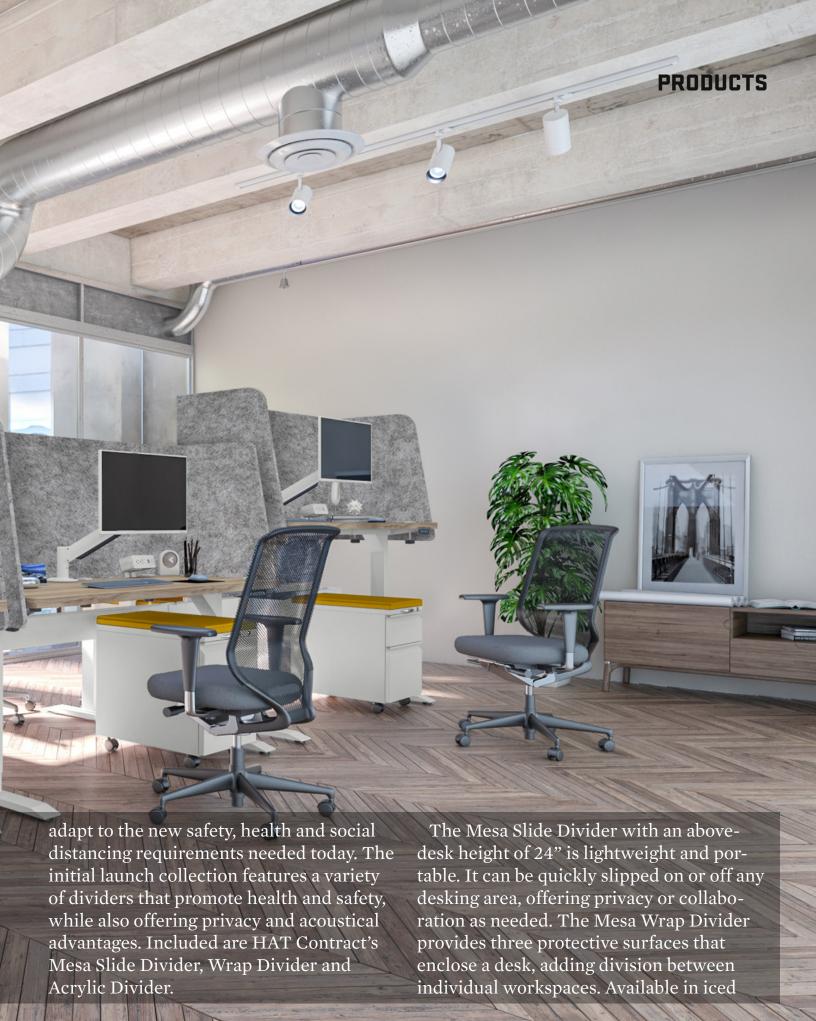

gray and charcoal finishes, the Mesa Wrap Divider can be easily clamped to an existing desk or work surface and extends 24" above the surface. Made of PET, both the Slide and Wrap dividers can be easily cleaned. The Mesa Acrylic Divider provides superior protection against contaminates while also offering worker visibility. Easy to clean and sanitize, end-users can select surface or beam-mount options along with multiple heights and widths to suit their needs.