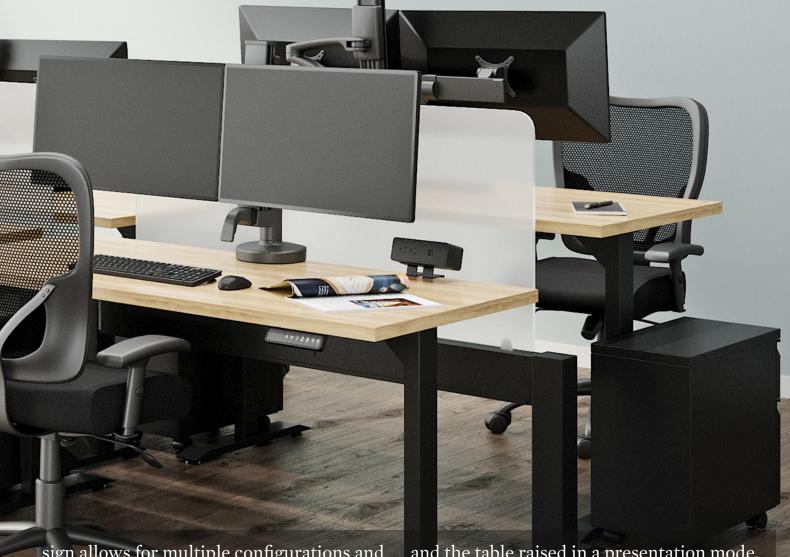

The Office Collection also contains the SiS Ergo M Nesting table. As a mobile, single-user desk, the table is ideal for individual tasking or group collaboration. Its unique, individually-sized flower petal shape de-

## **PRODUCTS**

sign allows for multiple configurations and adaptability. The tables can be easily arranged for training, small-group breakout sessions or larger team meetings. With an option to add a dry-erase white board laminate, the tables instantly become a source for sharing or presenting. Notes taken on the surface top can be flipped 90-degees

and the table raised in a presentation mode, when needed.

More products will continue to be added to each collection frequently. However, HAT Contract and SiS Ergo customers can still order products from across each brand's entire product offering to meet their customers' specific needs.