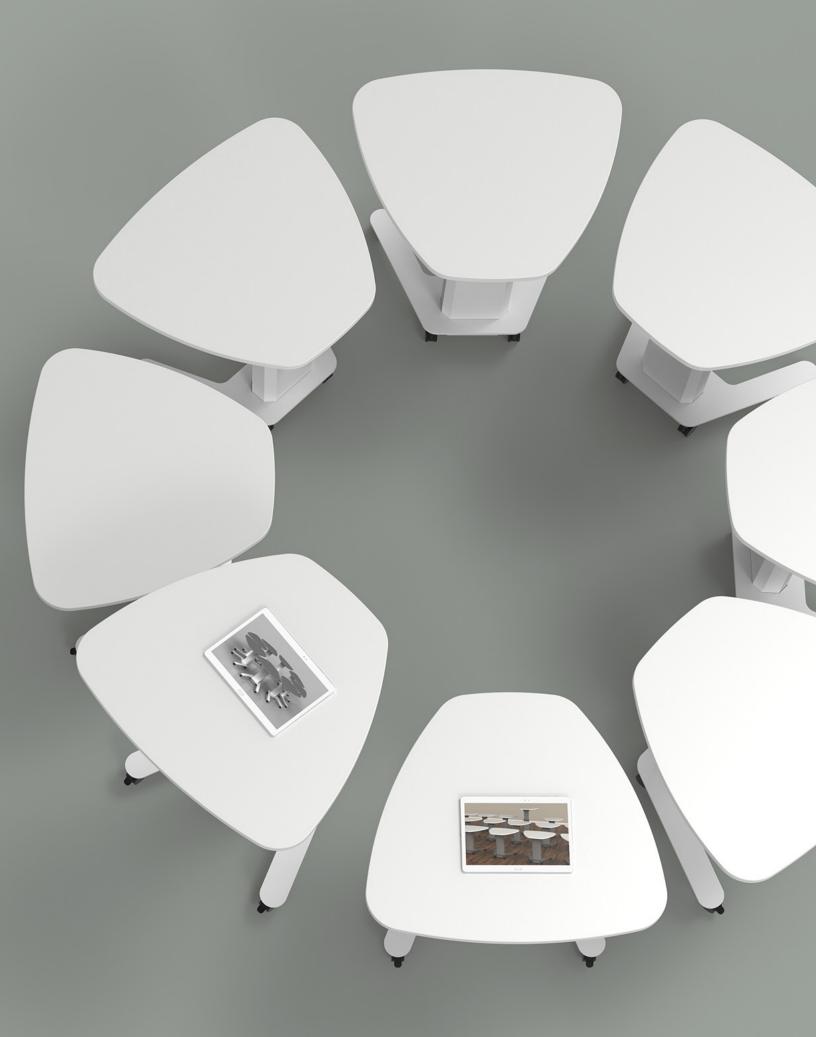

Nesting table. An ergonomic sit-stand solution, it comes on wheels and a 90-degree fold-down petal-shaped surface, making it easy to move and stow away. Featuring SiS Ergo's minimalistic Danish-inspired design aesthetic, it quickly adjusts to a desired height without the use of power. It is available in a white frame finish with white or

The Office Collection also contains the SiS Ergo M Nesting table. As a mobile, single-user desk, the table is ideal for individual tasking or group collaboration. Its unique, individually-sized flower petal shape de-

## **PRODUCTS**

sign allows for multiple configurations and adaptability. The tables can be easily arranged for training, small-group breakout sessions or larger team meetings. With an option to add a dry-erase white board laminate, the tables instantly become a source for sharing or presenting. Notes taken on the surface top can be flipped 90-degees

and the table raised in a presentation mode, when needed.

More products will continue to be added to each collection frequently. However, HAT Contract and SiS Ergo customers can still order products from across each brand's entire product offering to meet their customers' specific needs.