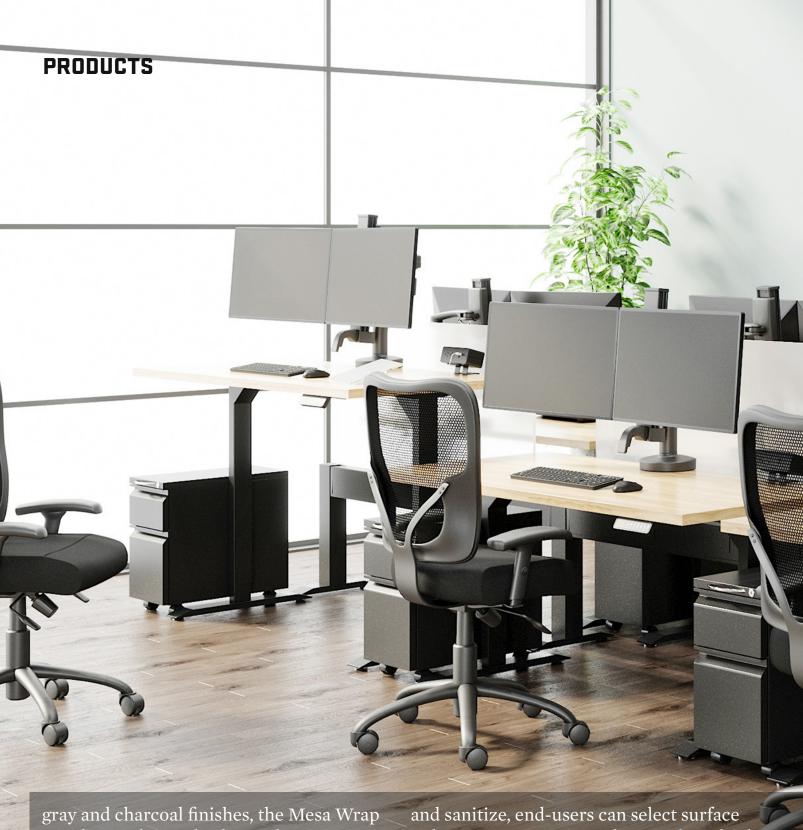

gray and charcoal finishes, the Mesa Wrap Divider can be easily clamped to an existing desk or work surface and extends 24" above the surface. Made of PET, both the Slide and Wrap dividers can be easily cleaned. The Mesa Acrylic Divider provides superior protection against contaminates while also offering worker visibility. Easy to clean and sanitize, end-users can select surface or beam-mount options along with multiple heights and widths to suit their needs.